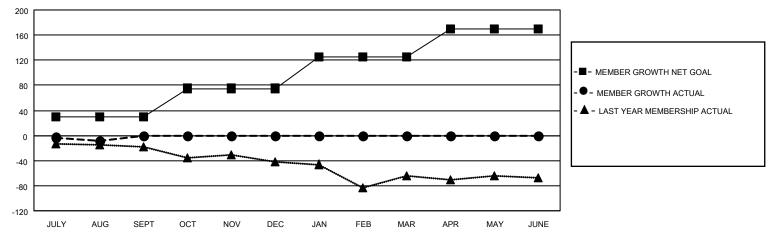

#### GOALS AND ACTUAL MEMBERS CUMULATIVE

| DROPPED CLUBS: 0 |    | 14 CLUBS OF 61 ADDED 1 OR<br>MORE NEW MEMBERS | GENDER DISTRIBUTION                |           |  |
|------------------|----|-----------------------------------------------|------------------------------------|-----------|--|
|                  |    | MORE NEW MEMBERS                              | MALE 811 (65.67%)                  |           |  |
|                  |    |                                               | FEMALE 424 (34.33%)                |           |  |
| DROPPED MEMBERS  |    |                                               | NON BINARY                         | 0 (0.00%) |  |
|                  | _  |                                               | PREFER NOT TO ANSWER               | 0 (0.00%) |  |
| DECEASED         | 2  |                                               |                                    |           |  |
| CLUB CANCELLED   | 0  | CLICK HERE FOR CUMULATIVE                     | TOTAL FAMILY UNIT MEMBERS          | 190       |  |
| OTHER            | 31 | MEMBERSHIP DATA                               |                                    |           |  |
| TOTAL            | 33 |                                               | FAMILY MEMBERS PAYING HALF DUES 96 |           |  |
|                  |    |                                               |                                    |           |  |

## District 201W2

| Clubs                 |               |           |               | Members               |                       |                         |                                                    |
|-----------------------|---------------|-----------|---------------|-----------------------|-----------------------|-------------------------|----------------------------------------------------|
| RESULTS FOR 2023-2024 |               |           |               | RESULTS FOR 2023-2024 |                       |                         |                                                    |
| QUARTER               | NEW CLUB GOAL | NEW CLUBS | DROPPED CLUBS | QUARTER MEMB          | ER GROWTH NET<br>GOAL | MEMBER GROWTH<br>ACTUAL | DROPPED<br>MEMBERS ACTUAL<br>(including transfers) |
| JULY/AUG/SEPT         | 0             | 0         | 0             | JULY/AUG/SEPT         | 30                    | 26                      | 33                                                 |
| OCT/NOV/DEC           | 0             | 0         | 0             | OCT/NOV/DEC           | 45                    | 0                       | 0                                                  |
| JAN/FEB/MAR           | 1             | 0         | 0             | JAN/FEB/MAR           | 50                    | 0                       | 0                                                  |
| APR/MAY/JUNE          | 0             | 0         | 0             | APR/MAY/JUNE          | 45                    | 0                       | 0                                                  |